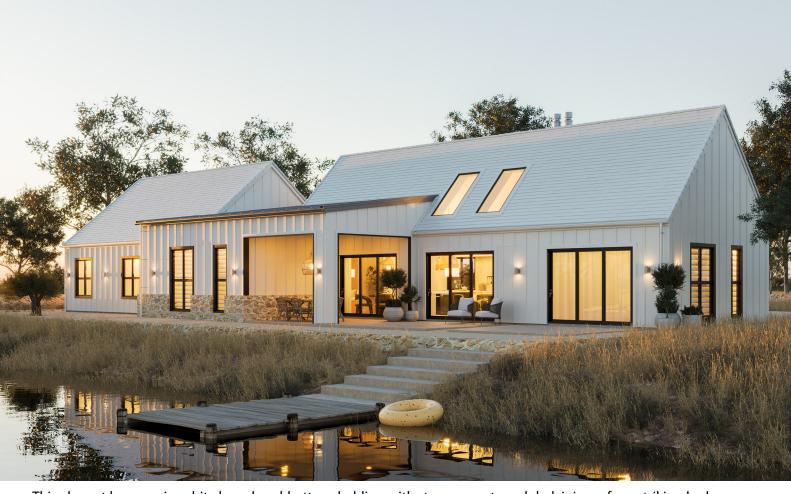

This elegant home pairs white board-and-batten cladding with stone accents and dark joinery for a striking look. Designed for easy living, it features dual living areas and covered outdoor spaces for year-round enjoyment. The private primary bedroom offers seclusion, while the large kitchen with a butler's pantry makes entertaining effortless. A separate laundry adds practicality, and the layout is tailored to connect seamlessly with a detached garage, blending style and function perfectly. A home designed to feel right, for today and always.