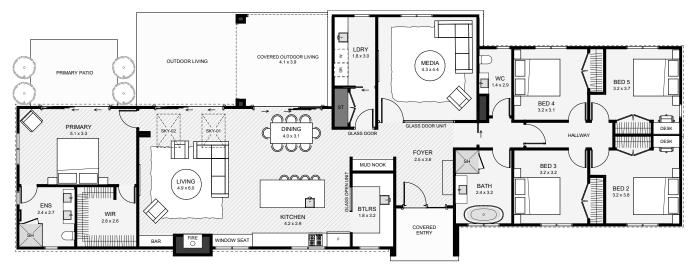

This elegant home pairs white board-and-batten cladding with stone accents and dark joinery for a striking look. Designed for easy living, it features dual living areas and covered outdoor spaces for year-round enjoyment. The private primary bedroom offers seclusion, while the large kitchen with a butler's pantry makes entertaining effortless. A separate laundry adds practicality, and the layout is tailored to connect seamlessly with a detached garage, blending style and function perfectly. A home designed to feel right, for today and always.

Floor Area: 212m<sup>2</sup>

28.8m

10.5m

**Contact us:** 

**9** 021 025 82299

E: andy@whitechurchconstruction.co.nz www.whitechurchconstruction.co.nz